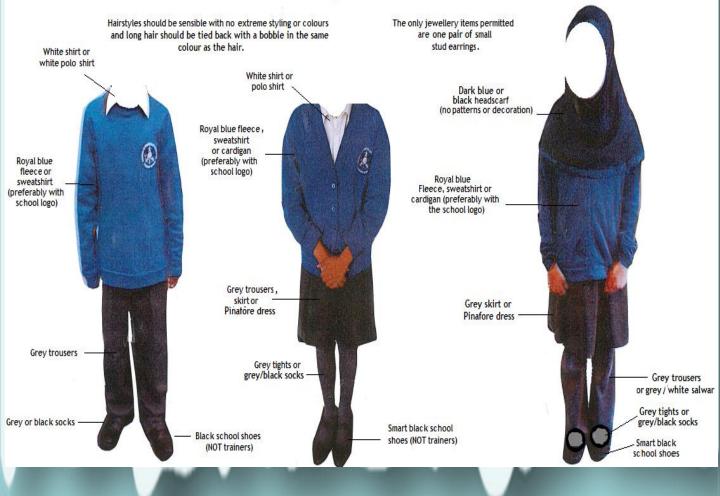

ively they may wear their black PE tracksuits.

We want to spend more time on actual PE and significantly reduce the time changing; this will also take any anxiety away for those pupils who feel uncomfortable about changing in school.



MONDAY - Year 2 TUESDAY - Year 5 WEDNESDAY - Year 3 THURDSAY - Reception & Year 6 FRIDAY - Years 1 & 4

#### <u>The PE uniform:</u>



- Black trainers or black pumps (no bright coloured trainers allowed)
  Plain white t-shirt & black shorts AND/OR
- Plain black tracksuit/jogging bottoms & black sweatshirt with white t-shirt underneath.
- NO LEGGINGS. NO OTHER colours, logos, or writing allowed.
- Swimming kit should be plain navy or black. Swimming hats to be worn (sold in school). Goggles not allowed. Pupils require a towel.

## SCHOOL UNIFORM REMINDER



# CLICK IT!

If you see anything on the internet that upsets you click this button on your device and tell an adult you trust.



Horework

- Pupils must <u>read everyday</u>. Reading is very important; it enriches vocabulary and improves writing skill.
- 2. Learn multiplication facts.
- 3. Learn number bonds to 10. How many different ways can you make the number 10? Learn to tell the time.
- 4. How many different ways can you make: 50p, £1.00, £5.00, £10.00, £100?
- 5. Being tidy, clean and organised.
- 6. Being polite. Manners matter most.
- 7. Being kind and caring

\*URGENT!\* Be safe <u>ONLINE and when you are</u> <u>out and about!</u> NEVER talk or walk with people you don't know! Always <u>YELL & TELL</u> if someone is trying to hurt you! Call 999 in an emergency.

Tel: 01922 7210