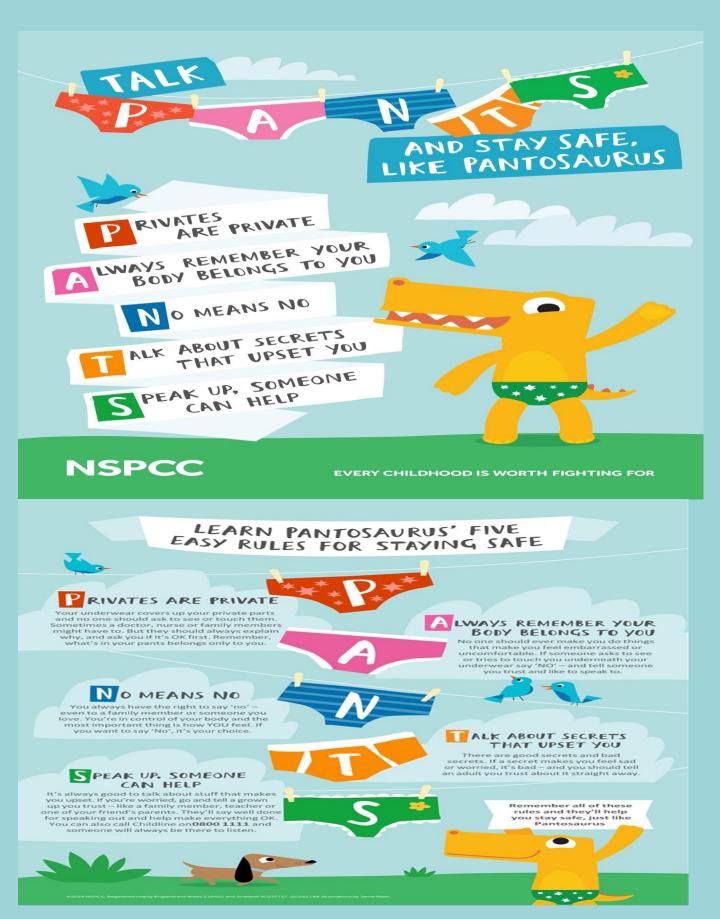

## HELPLINES

NSPCC 0808 800 5000 Crimestoppers 0800 555 111 Samaritans 01922 624000 or 08457 909090 Citizen Advice Bureau 01922 700600 **Domestic Violence** 0800 389 5790 / 0800 389 6990 / 0779 667 2053 01952 406 767 Addictions, Misuse of Alcohol and Drugs Alcoholics Anonymous - 0845 769 7555 Addiction Walsall (Drug Intervention Programme) - 01922 646262 Childline - 0800 1111 Police - 999 emergencies only or 101 for other. If you are worried about anyone or anything tell someone; it may just save a life.